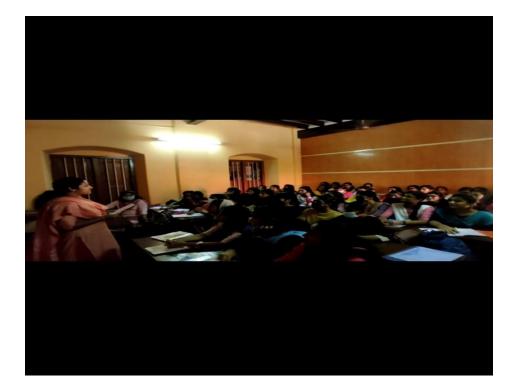

#### LANGUAGE ACQURING PROGRAMME

A language acquiring programme has conducted by EBSB club on 12/9/2022.40 students of first year computer science acquired the language of Himachal Pradesh. The students were asked to learn certain new words in hindi and know their meaning in their mother tongue.