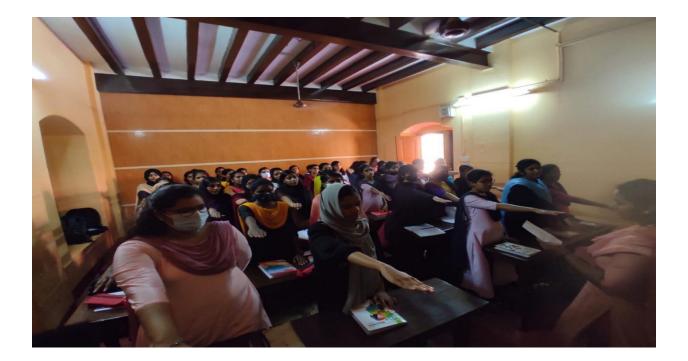

#### PLEDGE

Computer science first year students took pledge on 12/9/2022 single use of plastic. Students took pledge, saying that refuse single use plastic whenever and where ever possible, and they promised to choose items are not packaged in plastic and also try to say 'No plastic straw please'.